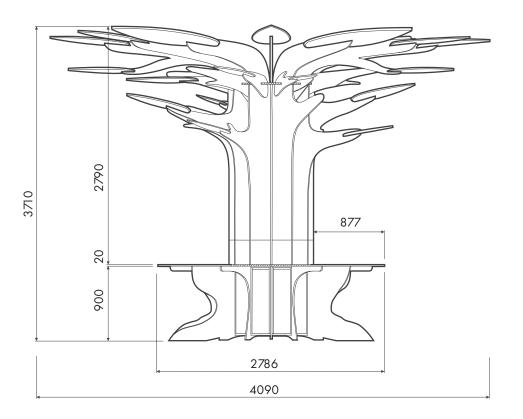

## TEEDOM Product by LSG

M

## TREEDOM MODEL 3

0508 476 227 inspire@lsg.co.nz lsg.co.nz