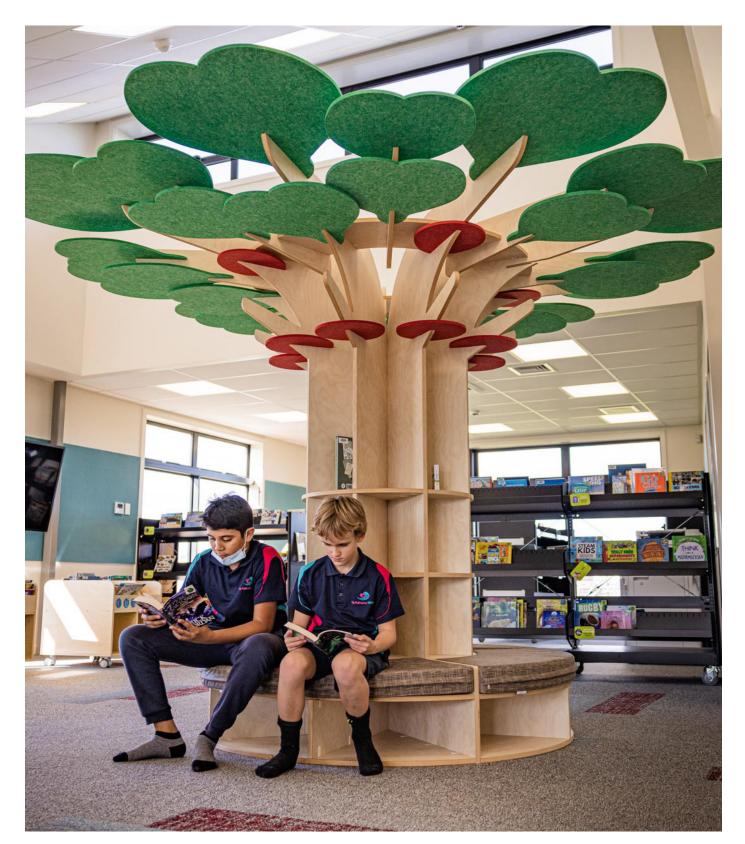

## Bringing wellbeing to your spaces

Biophilic Tree design brings the outdoors indoors to enhance the natural learning environment and helps children connect with our natural surroundings.

Increases warmth and natural atmosphere in learning spaces to help children feel more inclusive

Promotes collaboration and togetherness and provides a 'go to place' for thos eneeding support

Encourages a greater sense of wellness and calm amidst an over stimulated environment.

Reduces harsh noises from reverbertating around large open spaces. Ideal for quiet zines, ILE areas, libraries and collaboration areas.

Seating Height 350 or 400mmH | 13.8ln or 15.7ln

Seat can be designed to custom height on request.

Half Tree

2400mmH x 4000mmW x 2000mmD (to leaf tip) 94.4InH x 157.4InW x 78.7InD Total base width: 1560mmW x 780mmD 61.4InW x 30.7InD