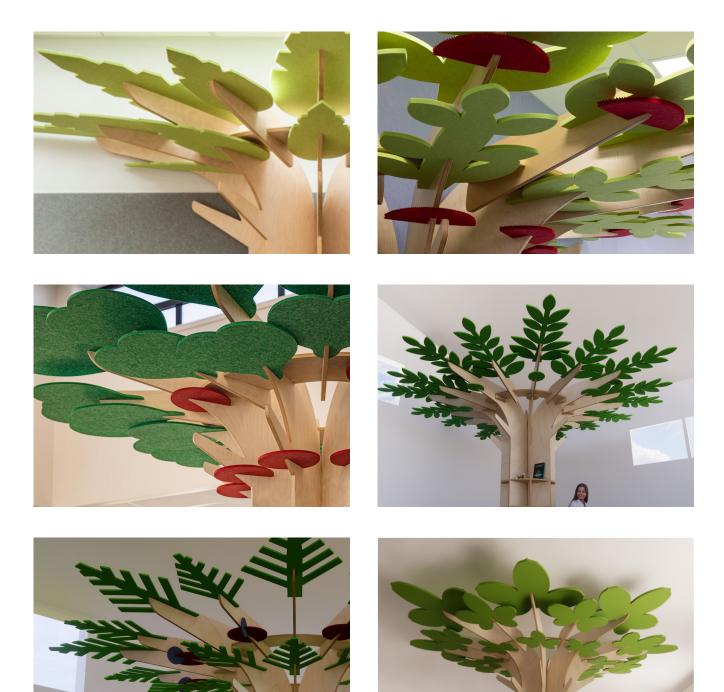

## **Custom Leaf Designs**

Do you have a tree in mind the represents your local area, what about bringing that indoors? Contact us for custom leaf designs! Below is inspiration of leaf designs we have designed and manufactured previously for clients.