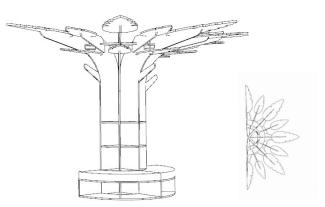

Quarter Tree

2400mmH x 2000mmW x 2000mmD (to leaf tip) 94.4InH x 78.7InW x 78.7InD Total base width: 780mmW x 780mmD 30.7InW x 30.7InD

Three Quarter Tree

2400mmH x 4000mmW x 4000mmD (to leaf tip) 94.4InH x 157.4InW x 157.4InD Base dimensions: 1560mmW x 1560mmD 61.4InW x 61.4InD

Seating Height 350 or 400mmH | 13.8ln or 15.7ln

Seat can be designed to custom height on request.

Half Tree

2400mmH x 4000mmW x 2000mmD (to leaf tip) 94.4InH x 157.4InW x 78.7InD Total base width: 1560mmW x 780mmD 61.4InW x 30.7InD

Full Circle Tree

2400mmH x 4000mmW x 4000mmD (to leaf tip) 94.4InH x 157.4InW x 157.4InD Base dimensions: 1560mmW x 1560mmD 61.4InW x 61.4InD

- Designed and manufactured in New Zealand by LSG Group Ltd
- Manufactured from Birch Plywood HPL or UV coated Birch Plywood
- Squabs available in our standard range or choose from our extensive Warwick Commercial Vinyl or Fabric range
- Please note a full tree can't be divided into quarters or halves due to the design of the tree.