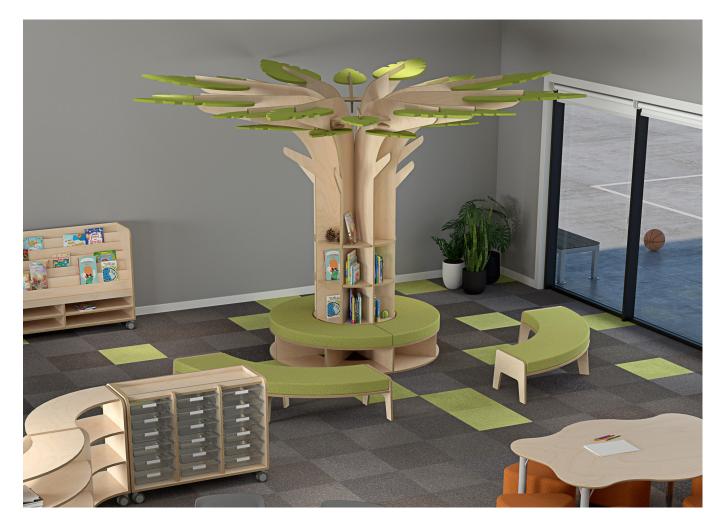

## Bringing wellbeing to your spaces

Biophilic Tree design brings the outdoors indoors to enhance the natural learning environment and helps children connect with our natural surroundings.

Increases warmth and natural atmosphere in learning spaces to help children feel more inclusive

Promotes collaboration and togetherness and provides a 'go to place' for thos eneeding support

Encourages a greater sense of wellness and calm amidst an over stimulated environment.

Reduces harsh noises from reverbertating around large open spaces. Ideal for quiet zines, ILE areas, libraries and collaboration areas.

Full Circle Tree

2400mmH x 4000mmW x 4000mmD (to leaf tip) 94.4InH x 157.4InW x 157.4InD Base dimensions: 1560mmW x 1560mmD 61.4InW x 61.4InD

- Designed and manufactured in New Zealand by LSG Group Ltd
- Manufactured from Birch Plywood HPL or UV coated Birch Plywood
- Squabs available in our standard range or choose from our extensive Warwick Commercial Vinyl or Fabric range
- Please note a full tree can't be divided into quarters or halves due to the design of the tree.