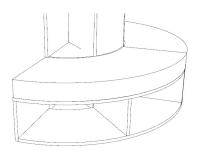

Quarter Tree

2400mmH x 2000mmW x 2000mmD (to leaf tip) 94.4InH x 78.7InW x 78.7InD Total base width: 780mmW x 780mmD 30.7InW x 30.7InD

Three Quarter Tree

2400mmH x 4000mmW x 4000mmD (to leaf tip) 94.4InH x 157.4InW x 157.4InD Base dimensions: 1560mmW x 1560mmD 61.4InW x 61.4InD

Seating Height 350 or 400mmH | 13.8ln or 15.7ln

Seat can be designed to custom height on request.

Half Tree

2400mmH x 4000mmW x 2000mmD (to leaf tip) 94.4InH x 157.4InW x 78.7InD Total base width: 1560mmW x 780mmD 61.4InW x 30.7InD