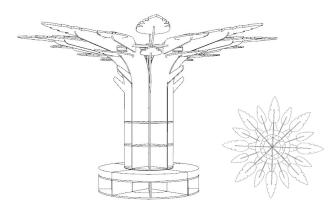

Quarter Tree

2400mmH x 2000mmW x 2000mmD (to leaf tip) 94.4InH x 78.7InW x 78.7InD Total base width: 780mmW x 780mmD 30.7InW x 30.7InD

Three Quarter Tree

2400mmH x 4000mmW x 4000mmD (to leaf tip) 94.4InH x 157.4InW x 157.4InD Base dimensions: 1560mmW x 1560mmD 61.4InW x 61.4InD

Seating Height 350 or 400mmH | 13.8ln or 15.7ln

Seat can be designed to custom height on request.

Half Tree

2400mmH x 4000mmW x 2000mmD (to leaf tip) 94.4InH x 157.4InW x 78.7InD Total base width: 1560mmW x 780mmD 61.4InW x 30.7InD

Full Circle Tree

2400mmH x 4000mmW x 4000mmD (to leaf tip) 94.4InH x 157.4InW x 157.4InD Base dimensions: 1560mmW x 1560mmD 61.4InW x 61.4InD

- Designed and manufactured in New Zealand by LSG Group Ltd
- Manufactured from Birch Plywood HPL or UV coated Birch Plywood
- Squabs available in our standard range or choose from our extensive Warwick Commercial Vinyl or Fabric range
- Please note a full tree can't be divided into quarters or halves due to the design of the tree.